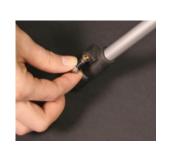

## Set-up

Insert and secure pole bottoms into

the hole on the tip of the tripod base 3

unscrew graphic pins from the legs of the tripod base

Insert pin through the grommet on the bottom corner of the graphic and screw back into pin place holder 6