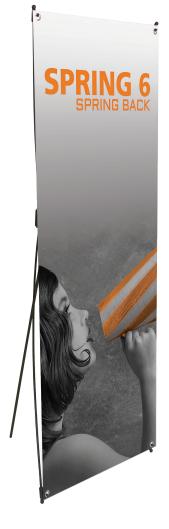

# **Spring 6**

#### SB-6 SB-6-6PK

The Spring 6 is an indoor spring back banner stand that is a lightweight and affordable solution for your display needs. The Spring 6 has a black finish with a simple tension system and an adjustable display angle.

### features and benefits:

- #3 grommets in corners
- Easy to assemble

- Basic carry bag included
- 90 day hardware warranty against manufacturer defects