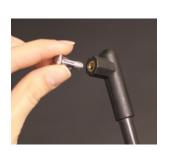

unscrew graphic pins from the top of the poles

Insert pin through the grommet on the top corner of the graphic and screw back into pin place holder 8