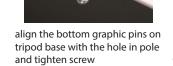

## Set-up

Insert and secure pole bottoms into

the hole on the tip of the tripod base 3

unscrew graphic pins from the legs of the tripod base

Insert pin through the grommet on the bottom corner of the graphic and screw back into pin place holder 6