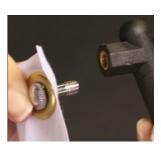

## Set-up

Insert and secure pole bottoms into

the hole on the tip of the tripod base 3

unscrew graphic pins from the legs of the tripod base

Insert pin through the grommet on the bottom corner of the graphic and screw back into pin place holder 6