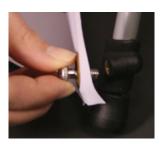

unscrew graphic pins from the top of the poles

Insert pin through the grommet on the top corner of the graphic and screw back into pin place holder 8