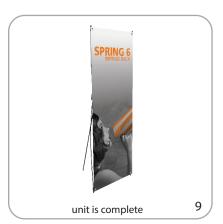

# **Spring 6**

#### SB-6 SB-6-6PK

The Spring 6 is an indoor spring back banner stand that is a lightweight and affordable solution for your display needs. The Spring 6 has a black finish with a simple tension system and an adjustable display angle.