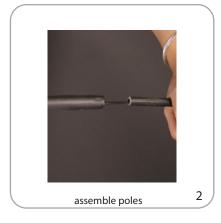

## Set-up

Insert and secure pole bottoms into

the hole on the tip of the tripod base 3

unscrew graphic pins from the legs of the tripod base

Insert pin through the grommet on the bottom corner of the graphic and screw back into pin place holder 6