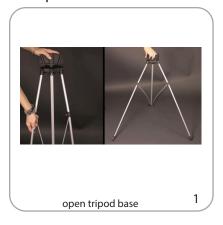

## Set-up

Insert and secure pole bottoms into

the hole on the tip of the tripod base 3

unscrew graphic pins from the legs of the tripod base

Insert pin through the grommet on the bottom corner of the graphic and screw back into pin place holder 6