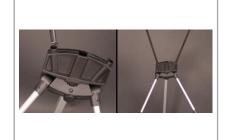

## Set-up

Insert and secure pole bottoms into

the hole on the tip of the tripod base 3

unscrew graphic pins from the legs of the tripod base

Insert pin through the grommet on the bottom corner of the graphic and screw back into pin place holder 6